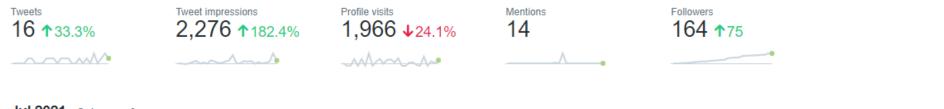

## Twitter:

|                   | TARGET       | ACHIVED |  |  |
|-------------------|--------------|---------|--|--|
| Profile Followers | <b>2</b> 0   | 55      |  |  |
| Post Per Month    | 12           | 16      |  |  |
| Creative Images   | 10           | 13      |  |  |
| Slide Video       | 2            | 2       |  |  |
| 1000              | 151801066711 |         |  |  |
| LAT Gurakté       |              |         |  |  |