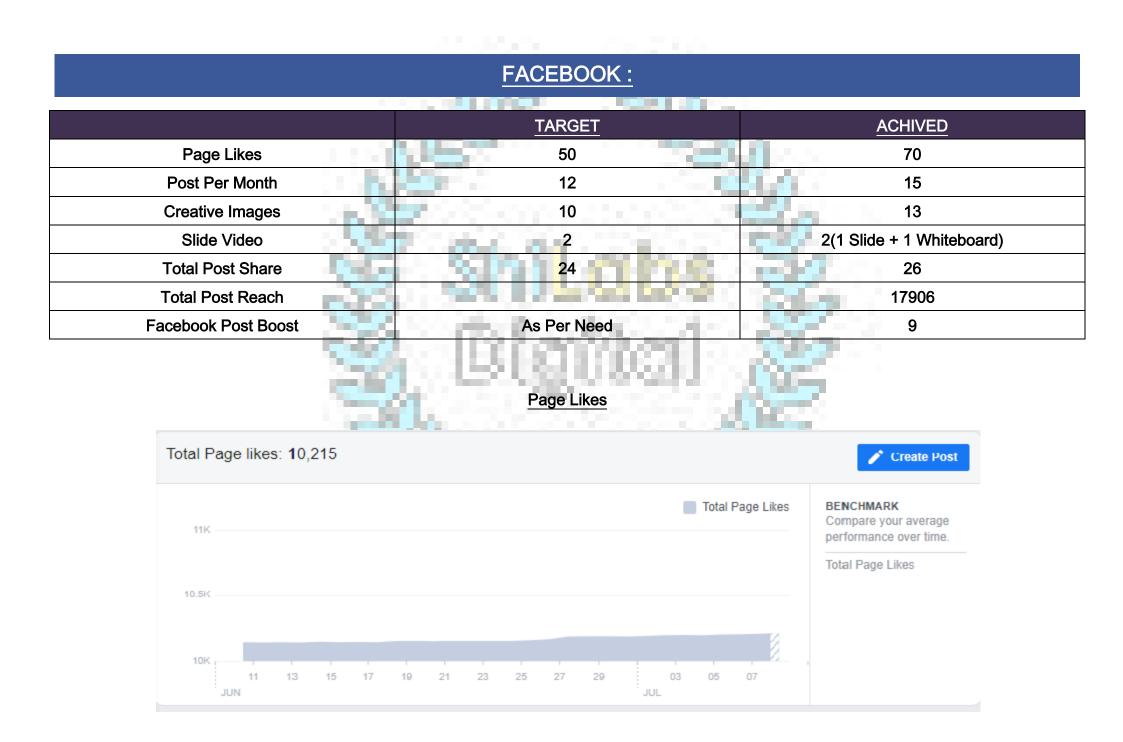

|                          |                                                        |    | 14   | 12      | - 12 | ŝ.       | ÷., |                  |
|--------------------------|--------------------------------------------------------|----|------|---------|------|----------|-----|------------------|
|                          |                                                        | ŝ, | Post | Engagen | nent | 2        | 10  | i                |
| 6/07/2021<br>9:37        | Some last minute suggestions from NLU                  | 6  | ø    | 80      |      | 0<br>6   | 1   | Boost post       |
| 6/07/2021<br>5:19        | Are you terrified of the QT section of CLAT? 2 Are you |    | Ø    | 248     |      | 2<br>3   | ł   | C View Promotion |
| 5/07/2021<br>8:36        | https://youtu.